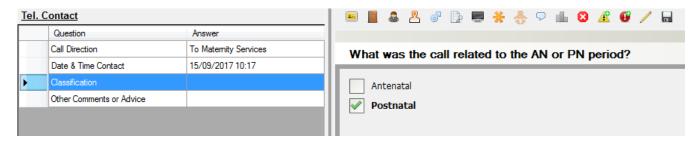

Once the questionnaire has been completed the telephone contact type, date and time will be displayed, the green tick indicates the questionnaire has been fully completed.

The telephone contact questionnaire allows you to indicate whether the telephone contact was in relation to antenatal or postnatal.