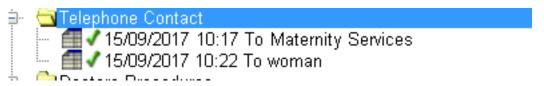

Once the questionnaire has been completed the telephone contact type, date and time will be displayed, the green tick indicates the questionnaire has been fully completed.

The telephone contact questionnaire allows you to indicate whether the telephone contact was in relation to antenatal or postnatal.

To add additional Telephone Contacts right click on the yellow Telephone Contacts folder and select Add Tel. Contact, complete as above.

Online URL: <a href="https://elearning.cornwall.nhs.uk/site/kb/article.php?id=77">https://elearning.cornwall.nhs.uk/site/kb/article.php?id=77</a>