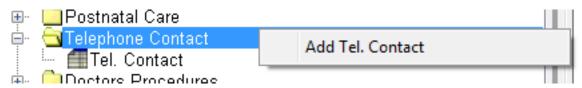

## **Telephone Contact**

Telephone contact is used to record Antenatal, Postnatal and Triage telephone contacts. To add a Telephone Contact, right click on the Telephone contact folder and click Add Tel. Contact. This will create the questionnaire, double click on the questionnaire and complete.