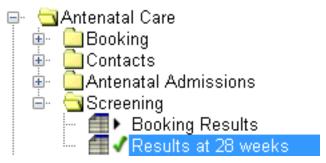

To add Results click on + next to the Screening folder and select the relevant questionnaire.

A small right facing triangle indicates that the questionnaire has been opened but not completed. Double click on the questionnaire and complete. A green tick indicates the questionnaire has been fully completed.