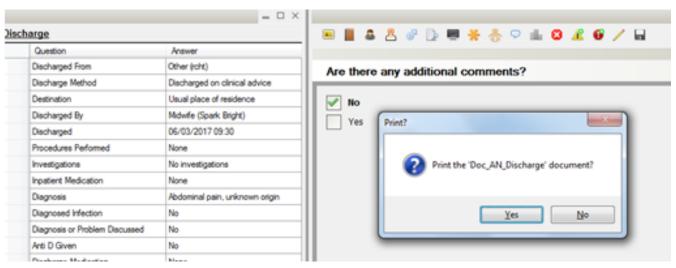

## **Previously Printed Reports**

Some documents are printed when associated questionnaires have been completed, a print option box will pop up; click the Yes button to print.

If you need to reprint a copy of a booking summary or postnatal transfer report, and have not made any changes to the answers. Then you do not need to re-save the last question in the questionnaire to do so.