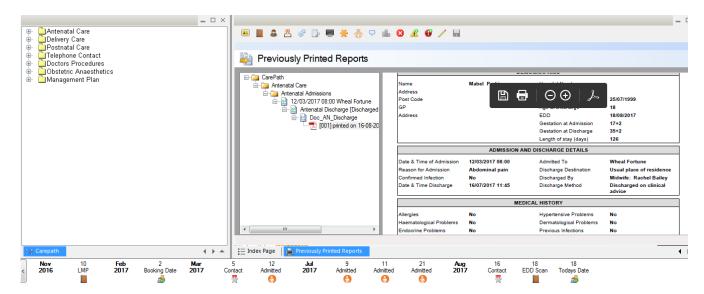

Open the patient record and click on 'Patient' in the menu bar and select Previously Printed Reports from the drop down list.

Select the most recently printed report from the Previously Printed Reports list.

Click on the printer icon to reprint.

Online URL: <a href="https://elearning.cornwall.nhs.uk/site/kb/article.php?id=73">https://elearning.cornwall.nhs.uk/site/kb/article.php?id=73</a>