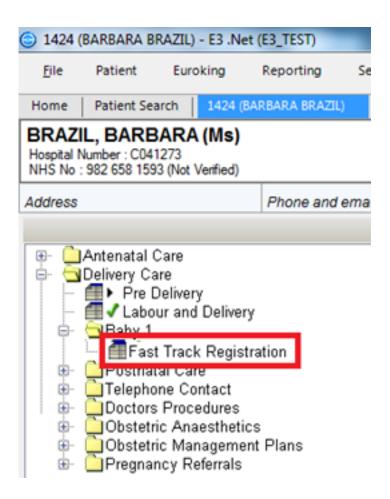

Under the Delivery folder, right click on the Yellow Baby folder, then click the 'Add Fast Track Registration' option to fast track the baby.

Now double click on the Fast Track Registration option to enter the registration details.