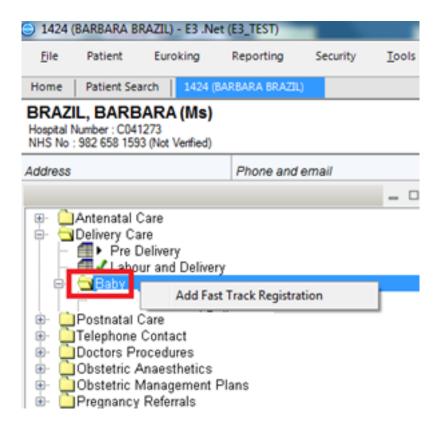

Under the Delivery folder, right click on the Yellow Baby folder, then click the 'Add Fast Track Registration' option to fast track the baby.

Now double click on the Fast Track Registration option to enter the registration details.