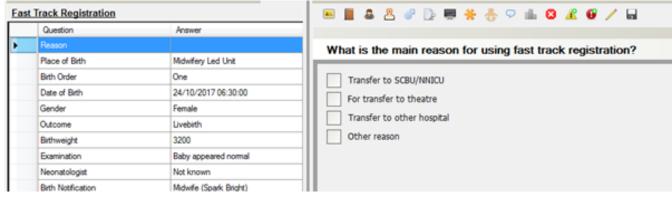

Under the Delivery folder, right click on the Yellow Baby folder, then click the 'Add Fast Track Registration' option to fast track the baby.

Now double click on the Fast Track Registration option to enter the registration details.

Using this process will give the baby a hospital number so blood tests can be ordered and medications can be prescribed.

Please remember to add the rest of the labour and delivery details and then admit baby on PAS.