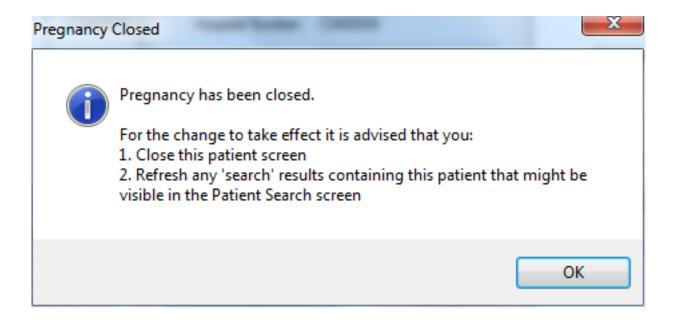

Once selected the close pregnancy box will open, complete the pregnancy end date, the closure reason, then click the close pregnancy button. You will be asked to confirm the pregnancy closure.

Once closure has been confirmed, the pregnancy closed confirmation box will appear, follow instructions to update patient record.