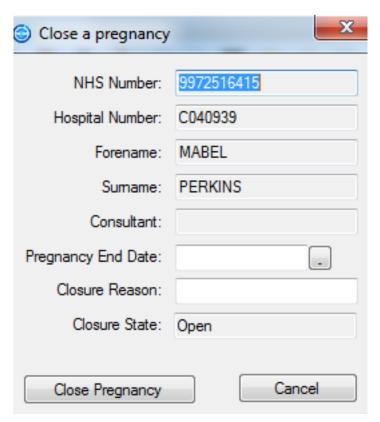

Once selected the close pregnancy box will open, complete the pregnancy end date, the closure reason, then click the close pregnancy button. You will be asked to confirm the pregnancy closure.

Once closure has been confirmed, the pregnancy closed confirmation box will appear, follow instructions to update patient record.