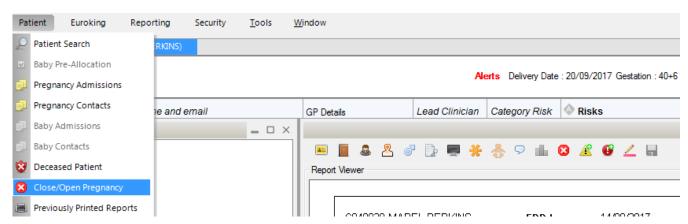

## **Close Pregnancy**

The close pregnancy option can be used if a pregnancy needs to be closed prior to E D D date, through miscarriage, T O P S, etc.

The closed option can be accessed via the Close icon or the drop down menu in the patient tab.