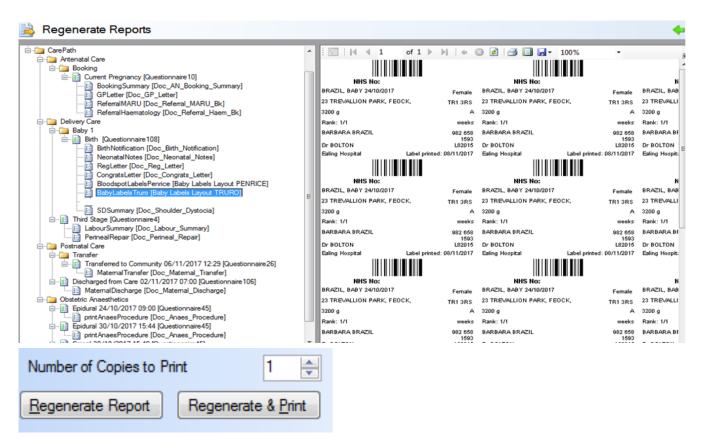

## Or

2. Once the labels are created you can then reprint them via the Menu option – Click on Patient and select Regenerate Reports from the drop down list.

| Patient Euroking Repo                                                                                                                                                                                              | 🖹 Regenerate Reports                                                                                                                                                                                                                                                                                                                                                                                                                                                                                                                                                                                                                                                                                                                                                                                                                                                                                                                                                                                                                                                                                                                                                                                                                                                                                                                                                                                                                                                                                                                                                                                                                                                                                                                                                                                                                  |                                                                                                                                                                                               | <b>×</b>                                                                                                        |
|--------------------------------------------------------------------------------------------------------------------------------------------------------------------------------------------------------------------|---------------------------------------------------------------------------------------------------------------------------------------------------------------------------------------------------------------------------------------------------------------------------------------------------------------------------------------------------------------------------------------------------------------------------------------------------------------------------------------------------------------------------------------------------------------------------------------------------------------------------------------------------------------------------------------------------------------------------------------------------------------------------------------------------------------------------------------------------------------------------------------------------------------------------------------------------------------------------------------------------------------------------------------------------------------------------------------------------------------------------------------------------------------------------------------------------------------------------------------------------------------------------------------------------------------------------------------------------------------------------------------------------------------------------------------------------------------------------------------------------------------------------------------------------------------------------------------------------------------------------------------------------------------------------------------------------------------------------------------------------------------------------------------------------------------------------------------|-----------------------------------------------------------------------------------------------------------------------------------------------------------------------------------------------|-----------------------------------------------------------------------------------------------------------------|
| v Baby Pre-Allocation 10   v Pregnancy Admissions   v Pregnancy Contacts   v Baby Admissions   v Baby Contacts   v Deceased Patient   v Close/Open Pregnancy   v Previously Printed Reports   v Regenerate Reports | CortactSummary [Doc_AN_Contact_Summary] Artenatal Admissions International Admissioned Admissions International Admissioned Admissions Inter | NHS No:<br>BRAZIL, BABY 24/10/2017 Fem<br>23 TREVALLION PARK, FEOCK, TR1 3R:<br>3200 g<br>Rank: 1/1 we<br>BARBARA BRAZIL 982 658 1<br>Dr BOLTON L82<br>Ealing Hospital Label printed: 02/11/2 | 23 TREVALLION F       A     3200 g       eks     Rank: 1/1       593     BARBARA BRAZIL       D15     D FOULTON |
|                                                                                                                                                                                                                    | Number of Copies to Print     1       Regenerate Report     Regenerate & Print                                                                                                                                                                                                                                                                                                                                                                                                                                                                                                                                                                                                                                                                                                                                                                                                                                                                                                                                                                                                                                                                                                                                                                                                                                                                                                                                                                                                                                                                                                                                                                                                                                                                                                                                                        | NHS No:                                                                                                                                                                                       | '<br>NHS                                                                                                        |

Once selected the regenerate reports menu will open, select blood spot labels

from the baby folder by left clicking once. To preview the bloodspot labels select the Regenerate Report button, labels will be previewed on the right side of the screen.

To print the labels select the Regenerate and Print button, amending the number of copies to print as required.

Online URL: <u>https://elearning.cornwall.nhs.uk/site/kb/article.php?id=60</u>