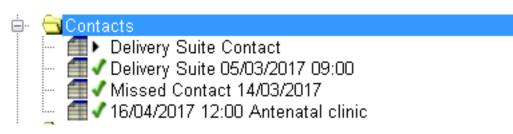

To add an Antenatal Care Contact, click on + next to the Contact folder and select the contact type. This will create the relevant questionnaire, double click on the questionnaire and complete.

Once the questionnaire has been completed the contact type, date and time will be displayed, the green tick indicates the questionnaire has been fully completed.

When completing a Delivery Suite Contact you **MUST** remember to admit and discharge on PAS.

To add additional Antenatal Contacts right click on the yellow Contacts folder and select the contact type, complete as above.