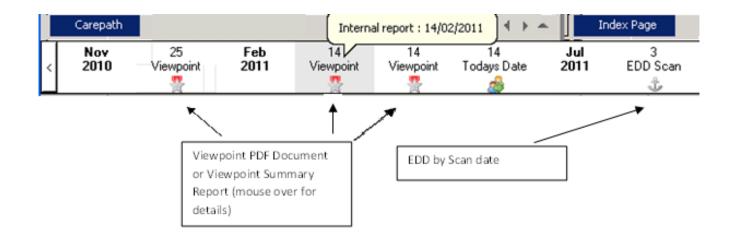

## Viewpoint scans

Now we are live with E3 Euroking, we can pull Viewpoint scans into the E3 timeline. When you log into E3, a new pop up screen may appear. This screen will allow you to bring in the Viewpoint scan measurements PDF into the timeline in E3. The PDF will appear at the bottom of the patient record.

Use the Selected tick boxes to add the reports you wish to be added and to then add them to E3.

viewable in E3, then use the assignment icon

When you have added the reports, they can be viewed in the patient timeline in E3.