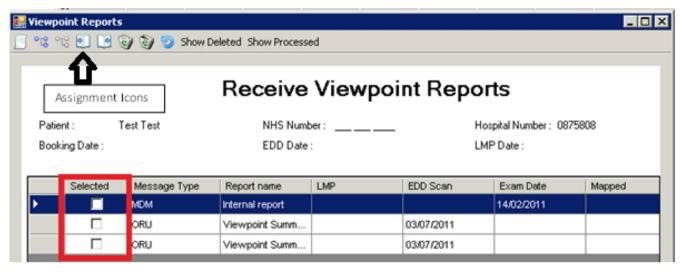

## Viewpoint scans

Now we are live with E3 Euroking, we can pull Viewpoint scans into the E3 timeline. When you log into E3, a new pop up screen may appear. This screen will allow you to bring in the Viewpoint scan measurements PDF into the timeline in E3. The PDF will appear at the bottom of the patient record.

Use the Selected tick boxes to add the reports you wish to be added and to then add them to E3.

viewable in E3, then use the assignment icon

When you have added the reports, they can be viewed in the patient timeline in E3.