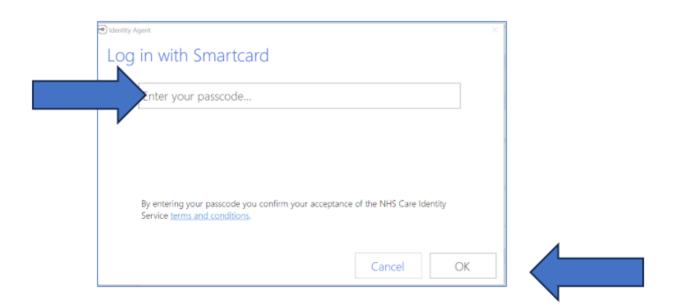

**Accessing Manager Self Service** 

• ESR Manager Self-Service requires a Smartcard and a Smartcard reader.

• Once you have your smartcard, or if you already have one, you'd insert into the reader.

• A pop-up screen would appear, and you'd enter your passcode.

• Instead of using your username and password, you would click "Log in with my Care Identity".

- You will be logged into the ESR Portal.
- You can access Manager Self Service using the ESR Navigator.
- Accessible from your Employee and Manager Portal in the left-hand menu