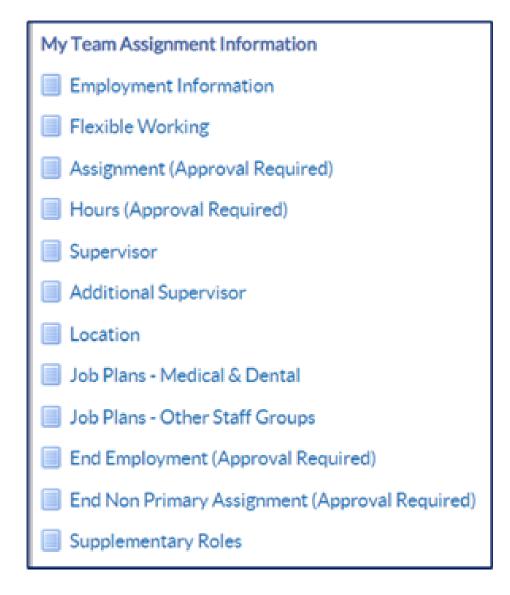

In your ESR Navigator Menu, click on Manager Self Service (Payroll Approvals Required)

You will then see your full Manager Self Service Menu.

|                                                       | Manager                                        |  |  |
|-------------------------------------------------------|------------------------------------------------|--|--|
|                                                       | Notifications                                  |  |  |
|                                                       | All Actions Awaiting Your Attention            |  |  |
|                                                       | Transaction Monitor                            |  |  |
| 156 Manager Self Service (Payroll Approvals Required) |                                                |  |  |
|                                                       | MyTeam                                         |  |  |
|                                                       | Talent Profile                                 |  |  |
|                                                       | Organisation Chart                             |  |  |
|                                                       |                                                |  |  |
|                                                       | My Team Personal Information                   |  |  |
|                                                       | Personal Information                           |  |  |
|                                                       | Contacts                                       |  |  |
|                                                       | Absence Calendar                               |  |  |
|                                                       | Absence                                        |  |  |
|                                                       | Property Register                              |  |  |
|                                                       | Conflict of Interest Declarations              |  |  |
|                                                       |                                                |  |  |
|                                                       | My Team Career Information                     |  |  |
|                                                       | Earning                                        |  |  |
|                                                       | Appraisals and Reviews                         |  |  |
|                                                       | Compliance and Competency                      |  |  |
|                                                       | Qualifications                                 |  |  |
|                                                       | Registrations and Memberships                  |  |  |
|                                                       | Suitability Matching                           |  |  |
|                                                       |                                                |  |  |
|                                                       | My Team Assignment Information                 |  |  |
|                                                       | Employment Information                         |  |  |
|                                                       | Flexible Working                               |  |  |
|                                                       | Assignment (Approval Required)                 |  |  |
|                                                       | Hours (Approval Required)                      |  |  |
|                                                       | Supervisor                                     |  |  |
|                                                       | Additional Supervisor                          |  |  |
|                                                       | Location                                       |  |  |
|                                                       | 🗐 Job Plans - Medical & Dental                 |  |  |
|                                                       | Job Plans - Other Staff Groups                 |  |  |
|                                                       | End Employment (Approval Required)             |  |  |
|                                                       | End Non Primary Assignment (Approval Required) |  |  |
|                                                       | •                                              |  |  |

There are eight areas of functionality in MSS, some of which you may already use in Supervisor Self Service. At RCHT we'll be using the following areas in Manager Self Service:

- Manager for notifications and actions awaiting attention.
- My Team Assignment Assignment Changes, Change Hours, Flexible Working and End Employment.
- Reporting access to ESR Business Intelligence (BI).