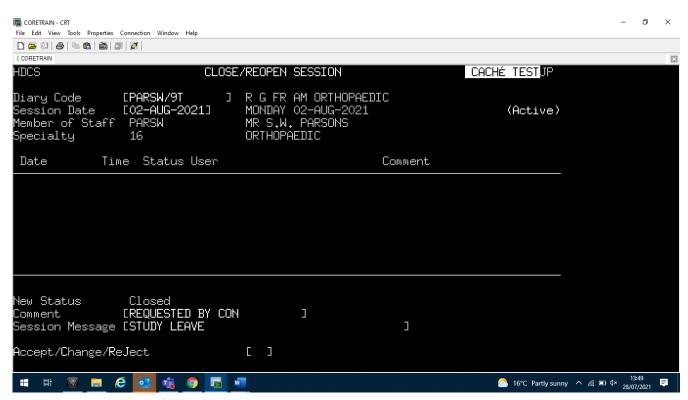

Enter the clinic code of the clinic to be closed.

Enter the date of the clinic to be closed.

Type C S to Change Status.

New status will change to Closed.

Enter a Comment as to why the clinic is closed.

Enter a Session Message. This will appear on the clinic display screen and all prints of that clinic.

Type Ay and press return to Accept.

Details of the user who closed the clinic will be shown.

Repeat the above process to open a clinic.

Online URL: <a href="https://elearning.cornwall.nhs.uk/site/kb/article.php?id=148">https://elearning.cornwall.nhs.uk/site/kb/article.php?id=148</a>