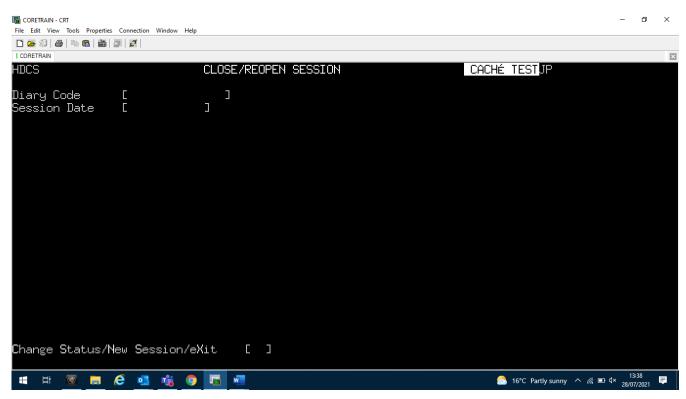

## **Outpatient Close Diary Sessions**

This option allows you to close a session to prevent further appointments being booked and to open a closed session.

From PAS Outpatient Managers Function menu select or type **H O D C S** Outpatients Close Diary Sessions.

Enter the clinic code of the clinic to be closed.

Enter the date of the clinic to be closed.

Type C S to Change Status.

New status will change to Closed.

Enter a Comment as to why the clinic is closed.

Enter a Session Message. This will appear on the clinic display screen and all prints of that clinic.