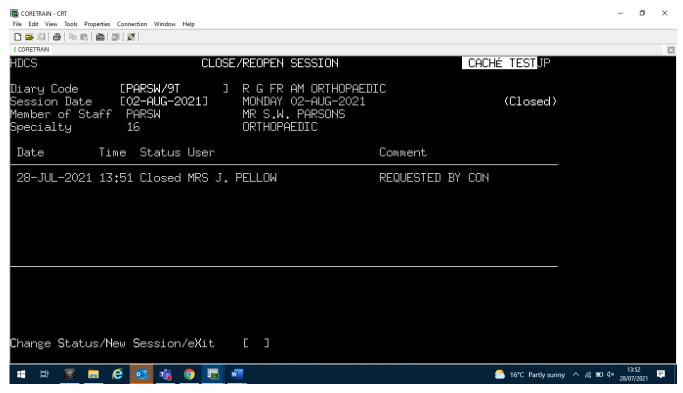

Type Ay and press return to Accept.

Details of the user who closed the clinic will be shown.

Repeat the above process to open a clinic.

Online URL: <a href="https://elearning.cornwall.nhs.uk/site/kb/article.php?id=148">https://elearning.cornwall.nhs.uk/site/kb/article.php?id=148</a>