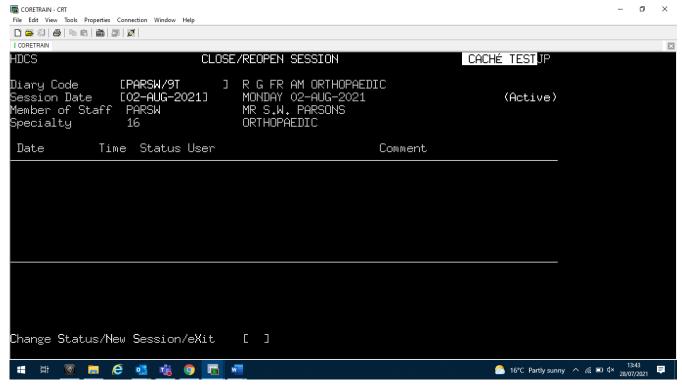

Enter the clinic code of the clinic to be closed.

Enter the date of the clinic to be closed.

Type C S to Change Status.

New status will change to Closed.

Enter a Comment as to why the clinic is closed.

Enter a Session Message. This will appear on the clinic display screen and all prints of that clinic.